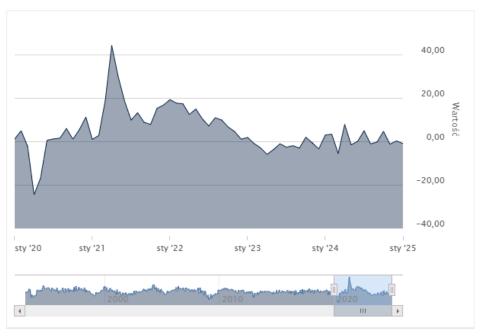

#### Industrial production (-1,0%) y/y

| Produkcja przemysłowa rdr |                          |
|---------------------------|--------------------------|
| Ostatnia wartość:         | <b>-1,00%</b> (I 2025)   |
| Zmiana:                   | -1,20 p.p.               |
| Poprzednia wartość:       | <b>0,20%</b> (XII 2024)  |
| Max 5L:                   | <b>44,20%</b> (IV 2021)  |
| Min 5L:                   | <b>-24,60%</b> (IV 2020) |
| Źródło:                   | GUS                      |
| Kraj:                     | Polska                   |
|                           |                          |