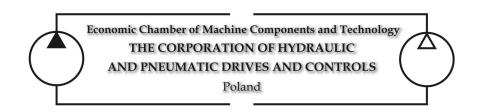

### Indices of Gross Domestic Product: 3,2%, (qIV 2024)

| PKB rdr             |                             |
|---------------------|-----------------------------|
| Ostatnia wartość:   | <b>3,20%</b> (IV kw. 2024)  |
| Zmiana:             | 0,50 p.p.                   |
| Poprzednia wartość: | <b>2,70%</b> (III kw. 2024) |
| Max 5L:             | <b>12,30%</b> (II kw. 2021) |
| Min 5L:             | <b>-7,80%</b> (II kw. 2020) |
| Źródło:             | GUS                         |
| Kraj:               | Polska                      |
|                     |                             |