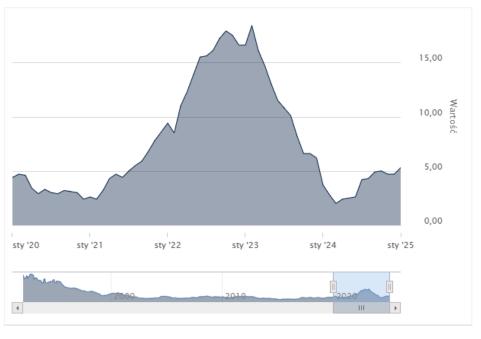

#### Purchasing Managers' Index Polska (50,60)

| PMI Polska          |                            |
|---------------------|----------------------------|
| Ostatnia wartość:   | <b>50,60 pkt</b> (II 2025) |
| Zmiana:             | 1,80 pkt                   |
| Poprzednia wartość: | 48,80 pkt (I 2025)         |
| Max 5L:             | <b>59,40 pkt</b> (VI 2021) |
| Min 5L:             | 31,90 pkt (IV 2020)        |
| Źródło:             | Bankier.pl                 |
| Kraj:               | Polska                     |
|                     |                            |