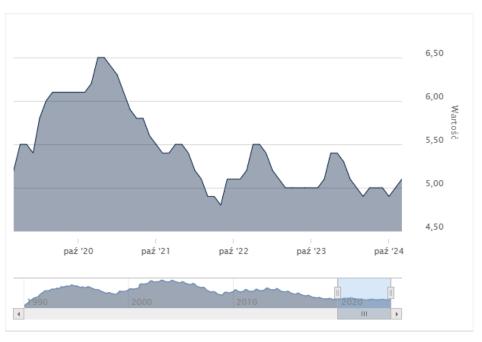

### Indices of Gross Domestic Product: 3,2%, (qIV 2024)

| PKB rdr             |                             |
|---------------------|-----------------------------|
| Ostatnia wartość:   | <b>3,20%</b> (IV kw. 2024)  |
| Zmiana:             | 0,50 p.p.                   |
| Poprzednia wartość: | <b>2,70%</b> (III kw. 2024) |
| Max 5L:             | <b>12,30%</b> (II kw. 2021) |
| Min 5L:             | <b>-7,80%</b> (II kw. 2020) |
| Źródło:             | GUS                         |
| Kraj:               | Polska                      |
|                     |                             |

Unemployment (5,1%)

| Stopa bezrobocia    |                         |
|---------------------|-------------------------|
| Ostatnia wartość:   | <b>5,10%</b> (XII 2024) |
| Zmiana:             | 0,10 p.p.               |
| Poprzednia wartość: | <b>5,00%</b> (XI 2024)  |
| Max 5L:             | <b>6,50%</b> (II 2021)  |
| Min 5L:             | 4,80% (VIII 2022)       |
| Źródło:             | GUS                     |
| Kraj:               | Polska                  |