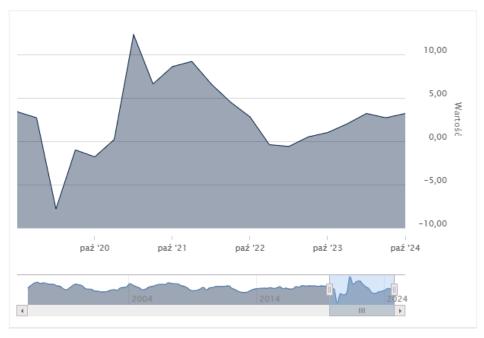

#### Inflation 5,3% y/y (January 2025)

| Inflacja rdr        |                         |
|---------------------|-------------------------|
| Ostatnia wartość:   | <b>5,30%</b> (I 2025)   |
| Zmiana:             | 0,60 p.p.               |
| Poprzednia wartość: | 4,70% (XII 2024)        |
| Max 5L:             | <b>18,40%</b> (II 2023) |
| Min 5L:             | <b>2,00%</b> (III 2024) |
| Źródło:             | GUS                     |
| Kraj:               | Polska                  |
|                     |                         |