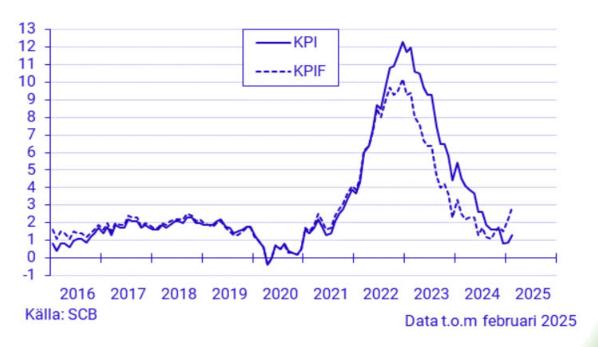

Cetop Market Outlook 20:th March 2025

Internal - General Use

## **SFMA Members**



































Nordhydraulic HYDAC INTERNATIONAL





































BAE SYSTEMS

-B- BOFORS















## **Inflation**





## **SWEDISH** FLUID MOTION ASSOCIATION **PMI** Inköpschefsindex-tillverkningsindustrin PMI 70 70 (Purchasing Managers' Index) 65 65 Säsongrensat 60 60 2025 feb 53,5 jan 53,1 dec 52,5 55 55 nov 53,8 okt 53,1 50 50 sep 51,4 45 aug 52,8 45 jul 49,2 jun 53,0 40 40 Genomsnitt 1994-2024 maj 54,0 3-mån glid medelvärde apr 51,5 35 35 Säsongrensat mar 50,3 2024 feb 49,4 30 30 2016 2008 2010 2012 2014 2018 2020 2022 2024

## **Members outlook 2025**



| HYDRAULIC 4:e quarter 2024                                                                                           | Increase |        |      | Unchanged | Decrease |        |       |
|----------------------------------------------------------------------------------------------------------------------|----------|--------|------|-----------|---