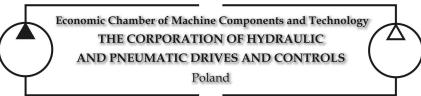

### Indices of Gross Domestic Product (2%) (current prices)

| Ostatnia wartość:   | 2,00% (IV kw. 2022)  |
|---------------------|----------------------|
| Zmiana:             | -1,60 p.p.           |
| Poprzednia wartość: | 3,60% (III kw. 2022) |
| Max 5L:             | 12,20% (II kw. 2021) |
| Min 5L:             | -7,80% (II kw. 2020) |
| Źródło:             | GUS                  |
| Kraj:               | Polska               |