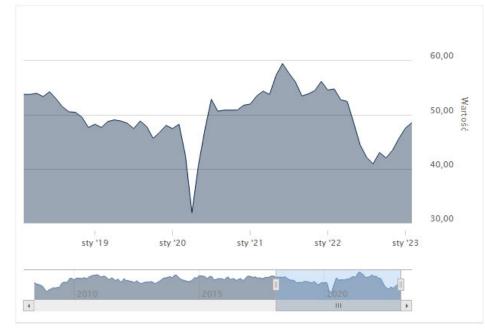

### PMI Polska

| Ostatnia wartość:   | 48,50 pkt (II 2023) |
|---------------------|---------------------|
| Zmiana:             | 1,00 pkt            |
| Poprzednia wartość: | 47,50 pkt (I 2023)  |
| Max 5L:             | 59,40 pkt (VI 2021) |
| Min 5L:             | 31,90 pkt (IV 2020) |
| Źródło:             | Bankier.pl          |
| Kraj:               | Polska              |
|                     |                     |