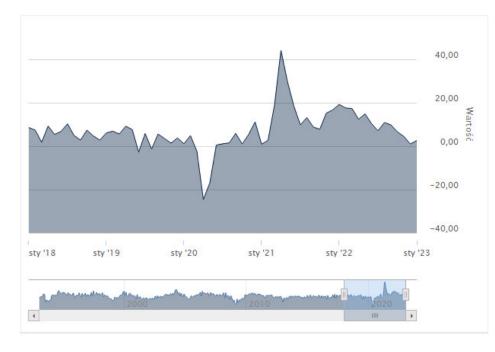

# Industrial production (2,60%) y/y

### Produkcja przemysłowa rdr

| Ostatnia wartość:   | 2,60% (I 2023)    |
|---------------------|-------------------|
| Zmiana:             | 1,60 p.p.         |
| Poprzednia wartość: | 1,00% (XII 2022)  |
| Max 5L:             | 44,20% (IV 2021)  |
| Min 5L:             | -24,60% (IV 2020) |
| Źródło:             | GUS               |
| Kraj:               | Polska            |
|                     |                   |