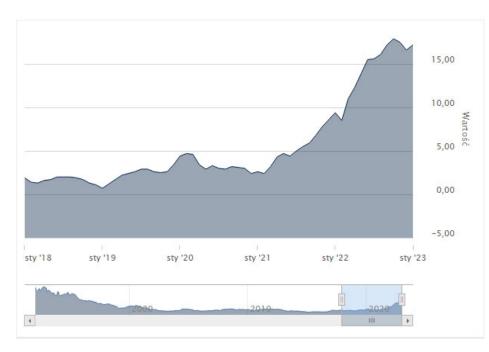

### Produkcja przemysłowa rdr

| Ostatnia wartość:   | 2,60% (I 2023)    |
|---------------------|-------------------|
| Zmiana:             | 1,60 p.p.         |
| Poprzednia wartość: | 1,00% (XII 2022)  |
| Max 5L:             | 44,20% (IV 2021)  |
| Min 5L:             | -24,60% (IV 2020) |
| Źródło:             | GUS               |
| Kraj:               | Polska            |
|                     |                   |