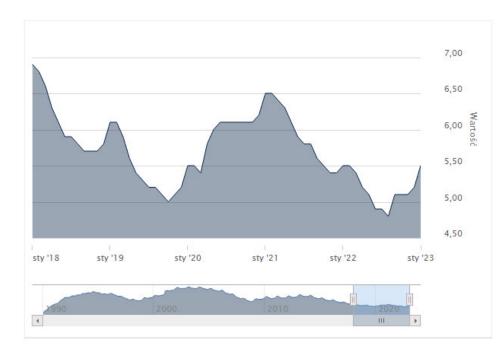

# Inflation (17,20%) y/y

### Inflacja rdr

| Ostatnia wartość:   | 17,20% (I 2023)   |
|---------------------|-------------------|
| Zmiana:             | 0,60 p.p.         |
| Poprzednia wartość: | 16,60% (XII 2022) |
| Max 5L:             | 17,90% (X 2022)   |
| Min 5L:             | 0,70% (I 2019)    |
| Źródło:             | GUS               |
| Kraj:               | Polska            |
|                     |                   |