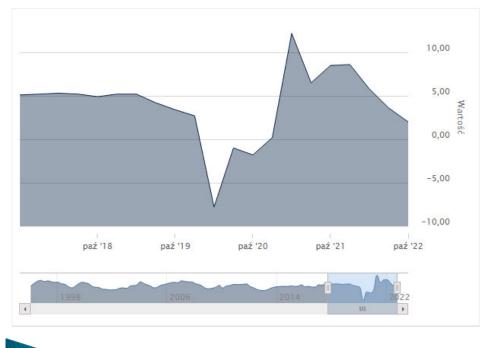

### Inflacja rdr

| Ostatnia wartość:   | 17,20% (I 2023)   |
|---------------------|-------------------|
| Zmiana:             | 0,60 p.p.         |
| Poprzednia wartość: | 16,60% (XII 2022) |
| Max 5L:             | 17,90% (X 2022)   |
| Min 5L:             | 0,70% (I 2019)    |
| Źródło:             | GUS               |
| Kraj:               | Polska            |
|                     |                   |